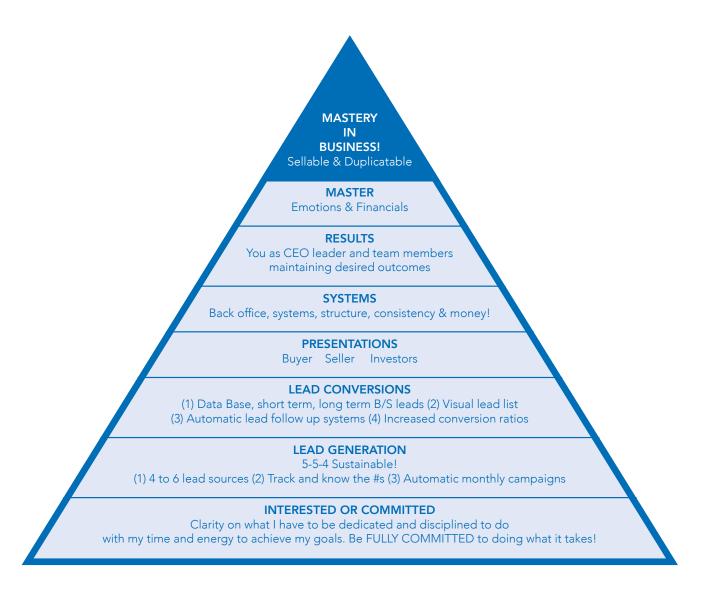

#### **REMEMBER**

"Mastery happens when you are committed to the breakthrough...

The decision that enough is enough and
you are no longer interested in your success,
you are COMMITTED to it!!"

-Tom Ferry

2