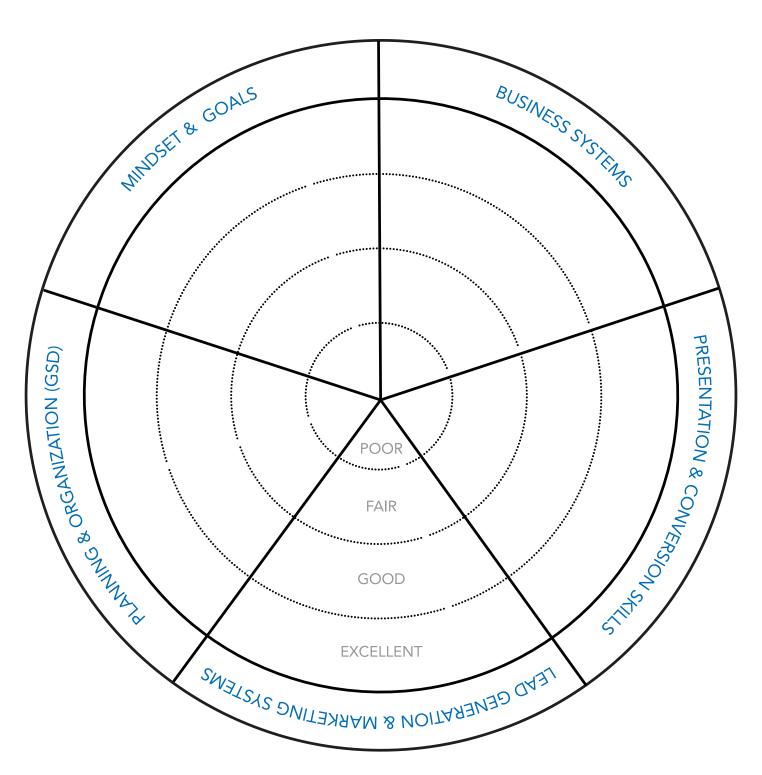

## BREAKTHROUGH SELF ANALYSIS

\* Rate yourself from poor to excellent in each category